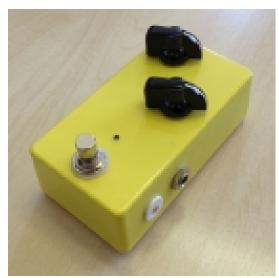

## Red Llama Clone Guitar Effect Pedal - Very Good Condition

Model: -

Manufacturer: -

Here's a great sounding overdrive that can be pushed into a fuzz-type sound. It's simple but very huge sounding! It's closely based on the Way Huge Red Llama and sounds like the original one. I've got to say that this pedal LOVES single coils and make miracles with them and also sounds great with humbuckers • Boutique style overdrive with a small Tweed Amp style tone • Transparent and responsive to playing dynamics • Simple two knob operation: Volume and Drive • Aggressive "Fat One" style output volume-great for slamming an amp's input • CMOS circuit for tube-like tone and dynamics • Handwiring • True Bypass • 9v power (no battery) • Bright white LED SAVE £50 ON A BRAND NEW ONE