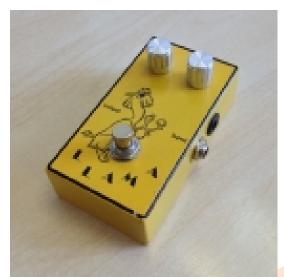

## sussexbargains.co.uk

Created on: Friday 19 April, 2024

Instruments & Accessories > Effect Pedals > Other Effect Pedals > Red Llama Clone Guitar Effect Pedal - Very Good Co

Red Llama Clone Guitar Effect Pedal - Very Good Condition. From Overdrive to Huge Fuzz

Model: -

Manufacturer: -

Here's a great sounding overdrive that can be pushed into a fuzz-type sound. It's simple but very huge sounding! It's closely based on the Way Huge Red Llama and sounds like the original one. I've got to say that this pedal LOVES single coils and make miracles with them and also sounds great with humbuckers.Features: