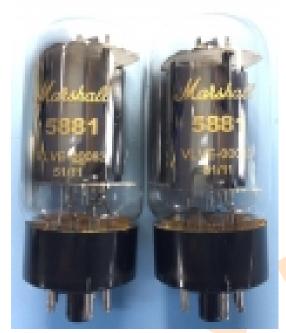

## sussexbargains.co.uk

Created on: Friday 26 April, 2024

Instruments & Accessories > Tubes and Valves > Fully Tested Marshall Shuguang 5881/6L6WGC VLVE-00083 Valves

Fully Tested Marshall Shuguang 5881/6L6WGC VLVE-00083 Valves

Model: -

Manufacturer: -

Manufacturer's Blurb:Valves [a.k.a. tubes] of all shapes, sizes and makes have always been associated with the many celebrated tones of Marshall amplifiers and with good reason - they're an essential component in the creation of what has become known as the 'Marshall sound'. Yet, despite their importance, in the mind of the average guitarist valves are shrouded in a mysterious aura. In fact, over the years a whole mythology [some of it factual, some of it pure fiction!] has been built around these enigmatic electronic components. In this, the first of a series of features on this subject, we hope to shed some light on the much misunderstood valve. We'Il start by explaining a little bit about how these glowing, glass tone-generators work - in 'guitarist friendly' terms of course!Please Note: The batch code on these valves is 26/08, rather than 51/11