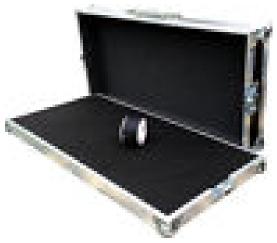

> Carpeted Guitar Pedal Board Swan Flight Case 870mm x 510mm x 160mm (External Measurements)

Carpeted Guitar Pedal Board Swan Flight Case 870mm x 510mm x 160mm (External Measurements)

Model: -

Manufacturer: -

Black Hex/Aluminium flight case designed to hold your guitar effects pedals. Fully carpeted base supplied to fit your pedals in as you want.Product Specification:2x Strong butterfly catches on the ends of the case hold the lid in place.6x Large rubber feet bolted to the base.The lid removes completely.Techno handle on the front.Ball CornersPanels - 6.5mm Black phenolic resin coated birch plywood with a hexagon pattern.Internal Size: External Size: 870mm(L) x 510mm(W) x 160mm(H).